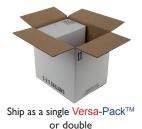

## Reduce your inventory with one size to cover two SKU's (gallons & fives)

Versa-Pack™, a 2.5 gallon solution to a 5 gallon problem.

Maxie Flow Spout

Dilution Connector

36-5 gallon pails per pallet

48-5 gallon Versa-Pack™ per pallet

- Eliminate the waste associated with plastic five gallon pails.
- Store 48-5 gallon Versa-Pack<sup>™</sup> per pallet versus 36-5 gallon pails.
- Almost indestructible in shipping with UPS and Fedex.
- No outside contamination possible, longer shelf life.
- Reduce your inventory. You don't need to stock gallons and 5's, one Versa-Pack™ covers both sizes.
- Connects to most blending systems.
- Single 2.5 gallons only weighs 25 lbs, below OSHA weight limit.
- Components are recyclable.