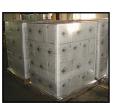

## Reduce your inventory with one size to cover two SKU's (gallons & fives)

Versa-Pack™, a 2.5 gallon solution to a 5 gallon problem.

Maxie Flow Spout

Dilution Connector

36-5 gallon pails per pallet

48-5 gallon Versa-Pack™ per pallet

- Eliminate the waste associated with plastic five gallon pails.
- Store 48-5 gallon Versa-Pack<sup>™</sup> per pallet versus 36-5 gallon pails.
- Almost indestructible in shipping with UPS and Fedex.
- No outside contamination possible, longer shelf life.
- Reduce your inventory. You don't need to stock gallons and 5's, one Versa-Pack™ covers both sizes.
- Connects to most blending systems.
- Single 2.5 gallons only weighs 25 lbs, below OSHA weight limit.
- Components are recyclable.